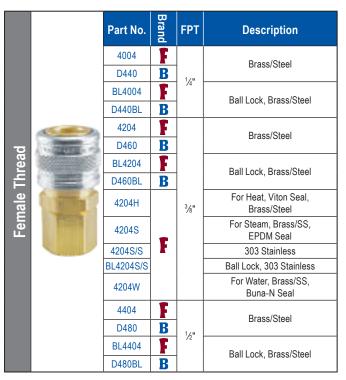

## 4 & D Series 3/8" 1-Way Manual Sockets (Continued)

|             |  | Part No.        | Brand  | MPT                             | Description                         |
|-------------|--|-----------------|--------|---------------------------------|-------------------------------------|
|             |  | 4104<br>D441    | F<br>B | 1/4"                            | Brass/Steel                         |
|             |  | BL4104          | F      |                                 | Ball Lock, Brass/Steel              |
|             |  | D441BL<br>4104H | В      |                                 | For Heat, Viton Seal, Brass/Steel   |
|             |  | 4104S           | •      |                                 | For Steam, Brass/SS, EPDM Seal      |
|             |  | 4104W           | F      |                                 | For Water, Brass/SS,<br>Buna-N Seal |
|             |  | 4304            | F      | . <sup>3</sup> / <sub>8</sub> " | Brass/Steel                         |
| ad          |  | D461            | В      |                                 |                                     |
| Male Thread |  | BL4304          | F      |                                 | Ball Lock, Brass/Steel              |
|             |  | D461BL          | В      |                                 |                                     |
|             |  | 4304S           | F      |                                 | For Steam, Brass/SS, EPDM Seal      |
|             |  | 4304S/S         |        |                                 | 303 Stainless                       |
|             |  | BL4304S/S       |        |                                 | Ball Lock, 303 Stainless            |
|             |  | 4304W           |        |                                 | For Water, Brass/SS,<br>Buna-N Seal |
|             |  | 4504            | F      | _                               | Brass/Steel                         |
|             |  | D481            | В      |                                 |                                     |
|             |  | BL4504          | F      |                                 | Ball Lock, Brass/Steel              |
|             |  | D481BL          | B<br>F | 1/2"                            |                                     |
|             |  | 4504H           |        |                                 | For Heat, Viton Seal, Brass/Steel   |
|             |  | 4504S           |        |                                 | For Steam, Brass/SS, EPDM Seal      |
|             |  | 4504W           |        |                                 | For Water, Brass/SS,<br>Buna-N Seal |